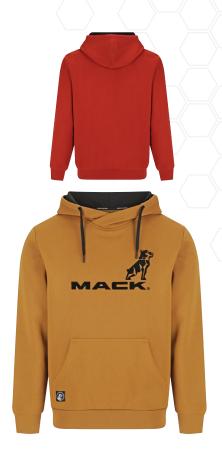

## **CLASSIC PULLOVER HOODIE**

MKPCHP002

| FABRIC | 65% Polyester, 35% Cotton Fleece |         |    |    |
|--------|----------------------------------|---------|----|----|
| WEIGHT | 300gsm                           | COLOURS |    |    |
| SIZES  | S - 5XL                          |         | R6 | A5 |