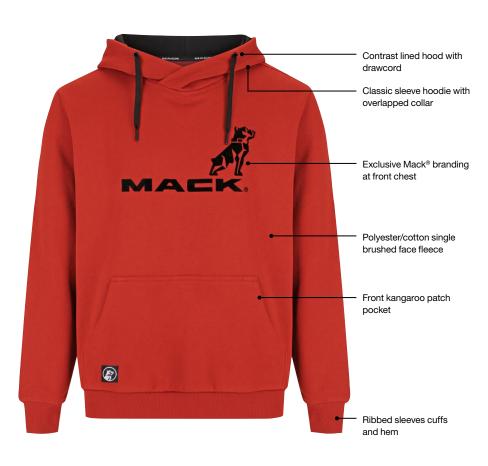

## **CLASSIC PULLOVER HOODIE**

MKPCHP002

| FABRIC | 65% Polyester, 35% Cotton Fleece |         |    |    |
|--------|----------------------------------|---------|----|----|
| WEIGHT | 300gsm                           | COLOURS |    |    |
| SIZES  | S - 5XL                          |         | R6 | A5 |

| APPROVED STANDARDS                          |                                                                                                                              |  |  |
|---------------------------------------------|------------------------------------------------------------------------------------------------------------------------------|--|--|
| GARMENT & FABRIC DESIGNED IN ACCORDANCE TO: |                                                                                                                              |  |  |
| AS 4399:2020                                | Sun protective clothing evaluation and classification. This garment fabric has an UPF 50+ - Excellent Sun Protection rating. |  |  |